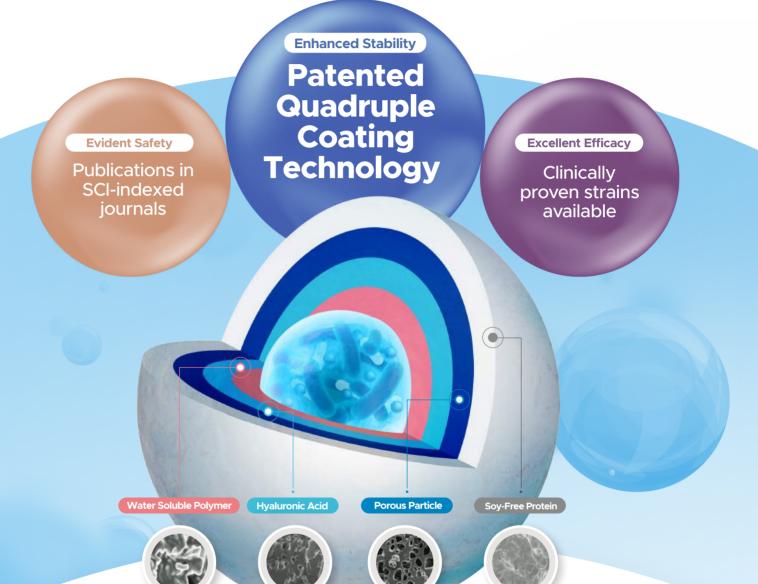

### 19 COATED STRAINS & 2 SPORE FORMING STRAINS



**Applications in Relevant Industry** 



**Dietary Supplements** 



Food



**Feed & Pet** 



Cosmetic





























# Product Types



# **Blend**

**Probiotic Blend with** Multi-Functional Ingredients



Unlimited Customized Blends Based on Customers' Concept

# **Independent Conclusion GRAS Status**



Bacillus subtilis IDCC 1101 Bacillus coagulans IDCC 1201 Enterococcus faecium IDCC 2102 Streptococcus thermophilus IDCC 2201 Lactoccocus lactis IDCC 2301 Lactobacillus gasseri IDCC 3101 Lacticaseibacillus rhamnosus IDCC 3201 Lactobacillus acidophilus IDCC 3302 Lacticaseibacillus paracasei IDCC 3401 Lacticaseibacillus casei IDCC 3451 Lactiplantibacillus plantarum IDCC 3501

Ligilactobacillus salivarius IDCC 3551 Lactobacillus bulgaricus IDCC 3601 Limosilactobacillus reu