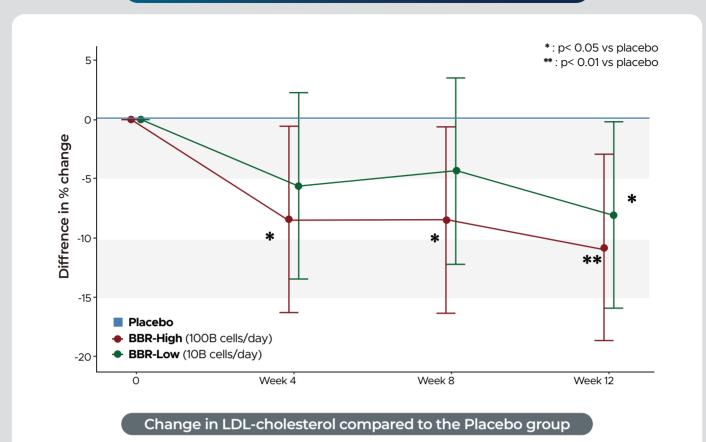

Source BBR4401 human application test result report

It is evident that consuming BBR4401 alone resulted in a decrease in LDL-cholesterol levels. Additionally, the group consuming 100B cells per day showed a more significant change compared to the group consuming 10 billion cells per day.